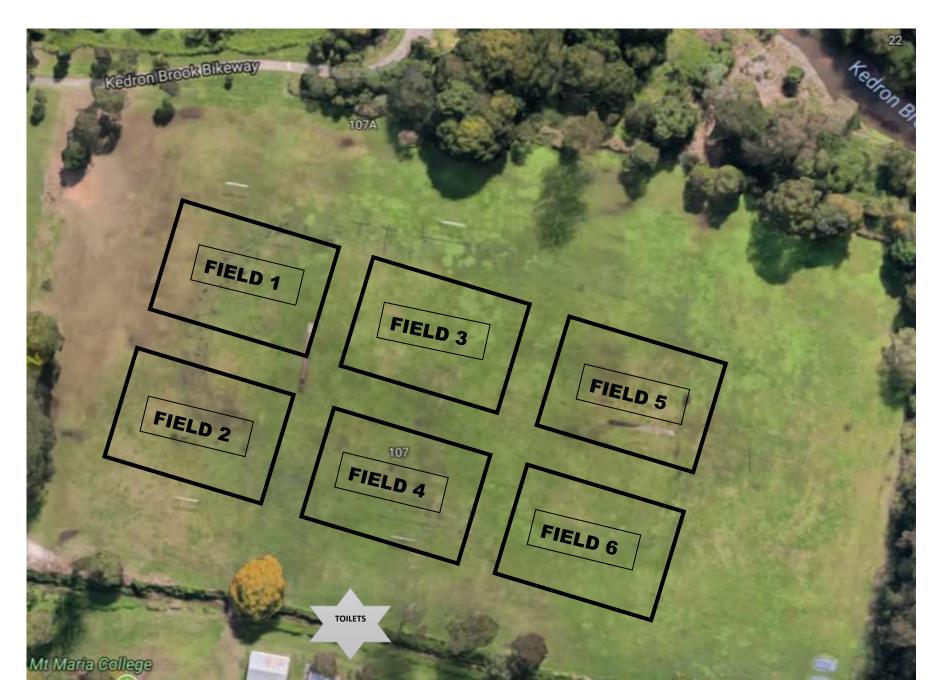

| Field 4                           | (A comp $11^{\text{th}}$ place) v Hilder Road 1                                               | Field 6 |  |  |  |
|                                             | Field 5                           |                                                                                               | rielu o |  |  |  |
|                                             | Field 6                           |                                                                                               |         |  |  |  |
|                                             |                                   |                                                                                               |         |  |  |  |

Mott Street Playing Fields- Mud Map