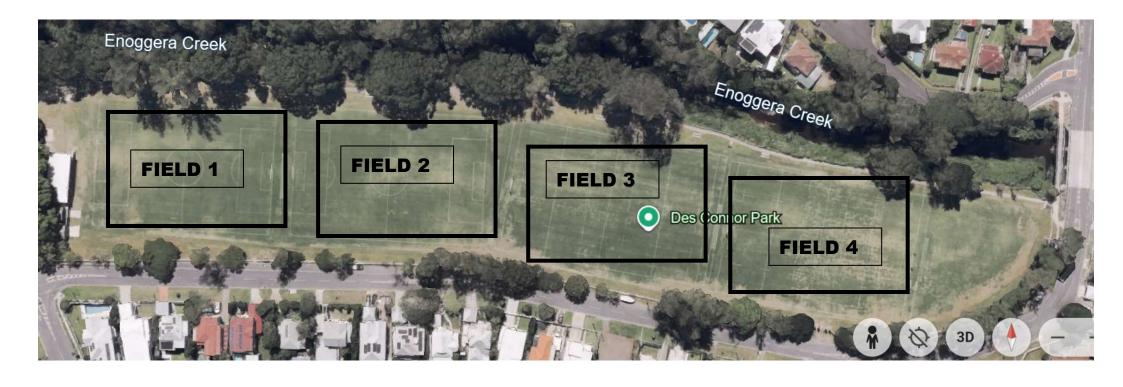

| that may have been washed out                       | Field 2 |  |  |  |  |  |
|                                                                                      |        |              | Field 3 |                  |                                                     |         |  |  |  |  |  |
|                                                                                      |        |              |         |                  |                                                     |         |  |  |  |  |  |
|                                                                                      |        |              |         |                  |                                                     |         |  |  |  |  |  |

## MARIST FLATS – INTERSCHOOL SPORT – GIRLS SOCCER