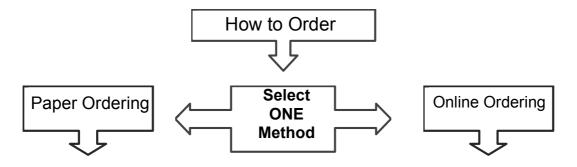

## Orders due Friday, 13th December 2024

Complete Paper Order Form

Return to School with full payment by

Friday, 13th December 2024

Visit <u>www.edsco.com.au</u>

Click the green button:

Submit your online order by **Friday, 13th December 2024** 

#### **OPTION A**

Use this option if you just need the recommended school bookpack for your child's year level.

#### **OPTION B**

Use this option if you need to add ADDITIONAL ITEMS or want to adjust any quantities from the recommended amounts.