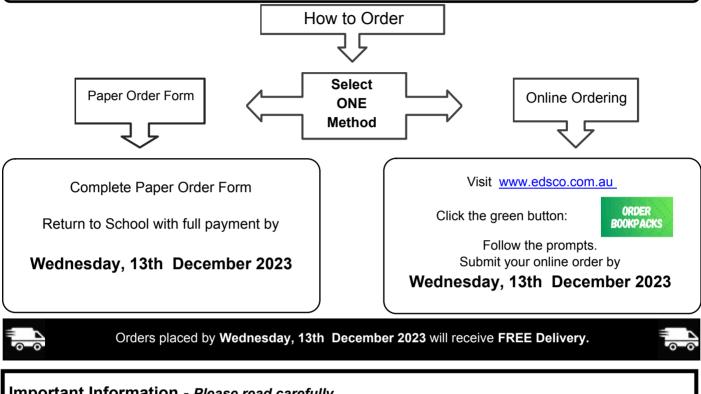

## Orders due Wednesday, 13th December 2023

### Important Information - Please read carefully

Delivery: A Courier will deliver your pack to the address you provide. You can have your pack delivered to your home address or you may prefer to use an alternate address i.e. Work, neighbours, relatives etc. The Delivery Address cannot be changed after your order is submitted. Each Year Level is dispatched on different days during the week of delivery. Please note that the packs are delivery only and cannot be collected.

Delivery Date: We will deliver your pack on or before Monday, 15th January 2024 if your order is placed by Wednesday, 13th December 2023.

Check Your Order: Please check your order as soon as you receive it.

Backorders: Backorders may occur and will be delivered, clearly labelled for distribution to your child.

Late Orders: We will still accept orders placed after Wednesday, 13th December 2023 but we cannot guarantee a delivery time and a standard delivery fee will apply.

Enquiries: Please direct Book Pack enquiries to EDSCO - email bookpacks@edsco.com.au Please be aware that the phones become congested during the Back-to-School January period.

Name Each Item: Once you receive your Book Pack, clearly name each item ready for the start of school.

Avoid the Back to School stress. Don't wait until January to organise your Back to School needs as you may find items are out of stock. Submit your order by Wednesday, 13th December 2023 and let us pack the order for you and deliver it to your door on time for the start of school ... EASY. ©