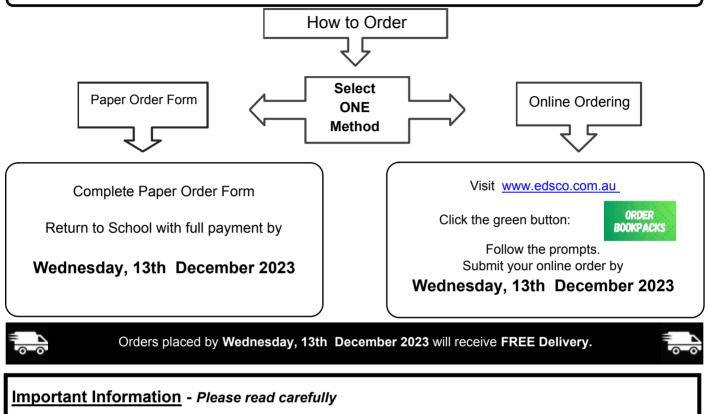

## Orders due Wednesday, 13th December 2023

**Delivery**: A Courier will deliver your pack to the address you provide. You can have your pack delivered to your home address or you may prefer to use an alternate address i.e. Work, neighbours, relatives etc. The Delivery Address cannot be changed after your order is submitted. Each Year Level is dispatched on different days during the week of delivery. Please note that the packs are delivery only and cannot be collected.

**Delivery Date:** We will deliver your pack on or before **Monday, 15th January 2024** if your order is placed by Wednesday, 13th December 2023.

Check Your Order: Please check your order as soon as you receive it.

Backorders: Backorders may occur and will be delivered, clearly labelled for distribution to your child.

Late Orders: We will still accept orders placed after Wednesday, 13th December 2023 but we cannot guarantee a delivery time and a standard delivery fee will apply.

**Enquiries:** Please direct Book Pack enquiries to EDSCO - email <u>bookpacks@edsco.com.au</u> Please be aware that the phones become congested during the Back-to-School January period.

Name Each Item: Once you receive your Book Pack, clearly name each item ready for the start of school.

Avoid the Back to School stress. Don't wait until January to organise your Back to School needs as you may find items are out of stock. Submit your order by Wednesday, 13th December 2023 and let us pack the order for you and deliver it to your door on time for the start of school ... EASY. ③