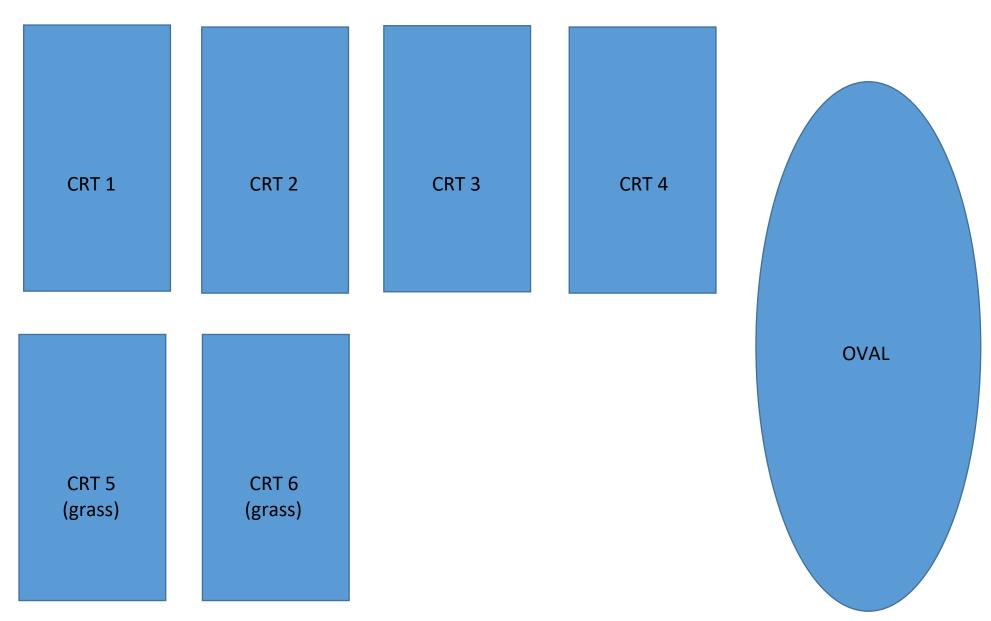

| 2024 WINTER NETBALL DRAW                                                                                                                                                                                                                  |                      |                                                                                                                                       |                                                                                                                                                                                                                              |                                                                                                                            |  |  |
|-------------------------------------------------------------------------------------------------------------------------------------------------------------------------------------------------------------------------------------------|----------------------|---------------------------------------------------------------------------------------------------------------------------------------|------------------------------------------------------------------------------------------------------------------------------------------------------------------------------------------------------------------------------|----------------------------------------------------------------------------------------------------------------------------|--|--|
| A COMPETITION                                                                                                                                                                                                                             | Court                | VENUE                                                                                                                                 | B COMPETITION                                                                                                                                                                                                                | VENUE                                                                                                                      |  |  |
|                                                                                                                                                                                                                                           |                      | TERM                                                                                                                                  | 11                                                                                                                                                                                                                           |                                                                                                                            |  |  |
|                                                                                                                                                                                                                                           |                      | ROUND 1 – 8/03 – T                                                                                                                    | erm 1, Week 7                                                                                                                                                                                                                |                                                                                                                            |  |  |
| The Gap 1 v Hilder Rd 1 Oakleigh 1 v Rainworth 1 Samford 1 v Ashgrove 1 Ferny Grove 1 v Ithaca Ck 1 The Gap 2 v BYE                                                                                                                       | 1/5<br>2/6<br>3<br>4 | ALL A GAMES AT<br>HILDER ROAD<br>(court 5/6 is a grass<br>court)                                                                      | Samford 2 v Rainworth 2<br>Ashgrove 3 v Ferny Grove 2<br>Oakleigh 2 v Patricks Rd 1<br>Payne Rd 1 v Ashgrove 2                                                                                                               | Hilder Rd SS (crt 6/2) Hilder Rd SS (crt 5/1) Patricks Rd SS Payne Rd SS                                                   |  |  |
|                                                                                                                                                                                                                                           |                      | ROUND 2 – 15/03 –                                                                                                                     | Term 1. Week 8                                                                                                                                                                                                               |                                                                                                                            |  |  |
| Samford 1 v Ferny Grove 1 Oakleigh 1 v The Gap 1 Ashgrove 1 v Rainworth 1 Hilder Rd 1 v The Gap 2 Ithaca Ck 1 V BYE  Ferny Grove 1 v Rainworth 1 Oakleigh 1 v Ithaca Ck 1 Samford 1 v The Gap 1 Ashgrove 1 v The Gap 2  Hilder Rd 1 v BYE | 1/5<br>2/6<br>3<br>4 | ALL A GAMES AT HILDER ROAD  (court 5/6 is a grass court)  ROUND 3 – 22/03 –  ALL A GAMES AT HILDER ROAD  (court 5/6 is a grass court) | Samford 2 v Ashgrove 3 Ashgrove 2 v Oakleigh 2 Patricks Rd 1 v Ferny Grove 2 Payne Rd 1 v Rainworth 2  Term 1, Week 9  Samford 2 v Ferny Grove 2 Ashgrove 3 v Payne Rd 1 Ashgrove 2 v Patricks Rd 1 Rainworth 2 v Oakleigh 2 | Hilder Rd SS (crt 5/1) Ashgrove SS Patricks Rd SS Rainworth SS  Samford SS Ashgrove SS Hilder Rd SS (crt 5/1) Rainworth SS |  |  |
|                                                                                                                                                                                                                                           |                      | TERM                                                                                                                                  | 12                                                                                                                                                                                                                           |                                                                                                                            |  |  |
|                                                                                                                                                                                                                                           |                      | ROUND 4 – 19/04 –                                                                                                                     | Term 2, Week 1                                                                                                                                                                                                               |                                                                                                                            |  |  |
| Rainworth 1 v Ithaca Ck 1 Ferny Grove 1 v Oakleigh 1 The Gap 1 v The Gap 2 Ashgrove 1 v Hilder Rd 1 Samford 1 v BYE                                                                                                                       | 1/5<br>2/6<br>3<br>4 | ALL A GAMES AT<br>HILDER ROAD<br>(court 5/6 is a grass<br>court)                                                                      | Ashgrove 3 v Oakleigh 2 Ashgrove 2 v Ferny Grove 2 Payne Rd 1 v Samford 2 Patricks Rd 1 v Rainworth 2                                                                                                                        | Ashgrove SS Payne Rd SS Hilder Rd SS (crt 5/1) Hilder Rd SS (crt 6/2)                                                      |  |  |

| 2023 WINTER NETBALL DRAW                         |            |                                 |                                                   |                           |  |  |  |  |
|--------------------------------------------------|------------|---------------------------------|---------------------------------------------------|---------------------------|--|--|--|--|
| TERM 2                                           |            |                                 |                                                   |                           |  |  |  |  |
| A COMPETITION                                    | Court      | VENUE                           | B COMPETITION                                     | VENUE                     |  |  |  |  |
| ROUND 5 – 26/04 – Term 2, Week 2                 |            |                                 |                                                   |                           |  |  |  |  |
| Rainworth 1 v <mark>The Gap 1</mark>             | 1/5        |                                 | Ferny Grove 2 v Payne Rd 1                        | Ferny Grove SS            |  |  |  |  |
| Samford 1 v The Gap 2                            | 2/6        | ALL A GAMES AT                  | Rainworth 2 v Ashgrove 2                          | Ashgrove SS               |  |  |  |  |
| Hilder Rd 1 v Ferny Grove 1                      | 3          | HILDER ROAD                     | Oakleigh 2 v Samford 2                            | Hilder Rd SS (crt 6/2     |  |  |  |  |
| Ithaca Ck 1 v Ashgrove 1                         | 4          |                                 | Ashgrove 3 v Patricks Rd 1                        | Hilder Rd SS (crt 5/1)    |  |  |  |  |
|                                                  |            | (court 5/6 is a grass           |                                                   |                           |  |  |  |  |
| Oakleigh 1 v BYE                                 |            | court)                          |                                                   |                           |  |  |  |  |
|                                                  |            | POLING 3/05 3                   | Forms 2 Minch 2                                   |                           |  |  |  |  |
| Hilder Rd 1 v Ithaca Ck 1                        | 1/5        | ROUND 6 – 3/05 – 1              | Ferny Grove 2 v Rainworth 2 (jnr teams only)      | Hildor Dd (ort 5/1)       |  |  |  |  |
|                                                  | 1/5<br>2/6 | ALL A CANACCAT                  |                                                   | Hilder Rd (crt 5/1)       |  |  |  |  |
| The Gap 2 v Oakleigh 1                           | 3          | ALL A GAMES AT                  | Oakleigh 2 v Payne Rd 1                           | Payne Rd SS               |  |  |  |  |
| Ashgrove 1 v The Gap 1                           | 4          | HILDER ROAD                     | Ashgrove 3 v Ashgrove 2 Patricks Rd 1 v Samford 2 | Ashgrove SS<br>Samford SS |  |  |  |  |
| Samford 1 v Rainworth 1                          | 7          | loourt F/6 is a arass           | Patricks Rd 1 V Samford 2                         | Samford SS                |  |  |  |  |
| Farmer Craves 4 or BVF                           |            | (court 5/6 is a grass<br>court) |                                                   |                           |  |  |  |  |
| Ferny Grove 1 v BYE FERNY GROVE SENIOR TEAMS OUT |            | Courty                          | FERNY GROVE SENIOR TEAMS OUT                      |                           |  |  |  |  |
| FERINT GROVE SEINIOR TEAINS OUT                  |            |                                 | FERINT GROVE SENIOR TEANS OUT                     |                           |  |  |  |  |
|                                                  |            | ROUND 7 – 10/05 –               | Term 2, Week 4                                    |                           |  |  |  |  |
| The Gap 2 v Ferny Grove 1                        | 1/5        |                                 | Ferny Grove 2 v Oakleigh 2                        | Ferny Grove SS            |  |  |  |  |
| Ashgrove 1 v Oakleigh 1                          | 2/6        | ALL A GAMES AT                  | Ashgrove 3 v Rainworth 2                          | Rainworth SS              |  |  |  |  |
| Ithaca Ck 1 v The Gap 1                          | 3          | HILDER ROAD                     | Patricks Rd 1 v Payne Rd 1                        | Patricks Rd SS            |  |  |  |  |
| Samford 1 v Hilder Rd 1                          | 4          |                                 | Samford 2 v Ashgrove 2                            | Hilder Rd SS (crt 5/1)    |  |  |  |  |
|                                                  |            | (court 5/6 is a grass           |                                                   |                           |  |  |  |  |
| Rainworth 1 v BYE                                |            | court)                          |                                                   |                           |  |  |  |  |
|                                                  |            | ROUND 8 – 17/05 –               | Term 2, Week 5                                    |                           |  |  |  |  |
| Rainworth 1 v Hilder Rd 1                        | 1/5        |                                 | Samford 2 v Rainworth 2                           | Hilder Rd SS (crt 6/2)    |  |  |  |  |
| Samford 1 v Oakleigh 1                           | 2/6        | ALL A GAMES AT                  | Ashgrove 3 v Ferny Grove 2                        | Hilder Rd SS (crt 5/1)    |  |  |  |  |
| The Gap 2 v Ithaca Ck 1                          | 3          | HILDER ROAD                     | Oakleigh 2 v Patricks Rd 1                        | Patricks Rd SS            |  |  |  |  |
| Ashgrove 1 v Ferny Grove 1                       | 4          |                                 | Payne Rd 1 v Ashgrove 2                           | Ashgrove SS               |  |  |  |  |
|                                                  |            | (court 5/6 is a grass           |                                                   |                           |  |  |  |  |
| The Gap 1 v BYE                                  |            | court)                          |                                                   |                           |  |  |  |  |
| THE GAP TEAMS OUT                                |            |                                 |                                                   |                           |  |  |  |  |
|                                                  |            |                                 |                                                   |                           |  |  |  |  |
|                                                  |            |                                 |                                                   |                           |  |  |  |  |

| TERM 2                           |       |                       |                               |                       |  |  |  |
|----------------------------------|-------|-----------------------|-------------------------------|-----------------------|--|--|--|
| A COMPETITION                    | Court | VENUE                 | B COMPETITION                 | VENUE                 |  |  |  |
| ROUND 9 – 24/05 – Term 2, Week 6 |       |                       |                               |                       |  |  |  |
| The Gap 1 v Ferny Grove 1        | 1/5   |                       | Ferny Grove 2 v Rainworth 2   | Hilder Rd (crt 5/1)   |  |  |  |
| Hilder Rd 1 v Oakleigh 1         | 2/6   | ALL A GAMES AT        | Oakleigh 2 v Payne Rd 1       | Payne Rd SS           |  |  |  |
| Rainworth 1 v The Gap 2          | 3     | HILDER ROAD           | Patricks Rd 1 v Samford 2     | Samford SS            |  |  |  |
| Samford 1 v Ithaca Ck 1          | 4     |                       |                               |                       |  |  |  |
|                                  |       | (court 5/6 is a grass |                               |                       |  |  |  |
| Ashgrove 1 v BYE                 |       | court)                |                               |                       |  |  |  |
| ASHGROVE TEAMS OUT               |       |                       | ASHGROVE TEAMS OUT            |                       |  |  |  |
|                                  |       | ROUND 10 – 31/06 –    | Term 2, Week 7                |                       |  |  |  |
| The Gap 1 v Hilder Rd 1          | 1/5   |                       | Samford 2 v Ashgrove 3        | Hilder Rd SS (crt 5/1 |  |  |  |
| Oakleigh 1 v Rainworth 1         | 2/6   | ALL A GAMES AT        | Ashgrove 2 v Oakleigh 2       | Ashgrove SS           |  |  |  |
| Samford 1 v Ashgrove 1           | 3     | HILDER ROAD           | Patricks Rd 1 v Ferny Grove 2 | Ferny Grove SS        |  |  |  |
| Ferny Grove 1 v Ithaca Ck 1      | 4     |                       | Payne Rd 1 v Rainworth 2      | Rainworth SS          |  |  |  |
|                                  |       | (court 5/6 is a grass |                               |                       |  |  |  |
| The Gap 2 v BYE                  |       | court)                |                               |                       |  |  |  |